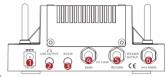

## Rear Panel

- 18V DC: Plug in 18V DC adapter (center negative).
- PHONES/LINE OUTPUT: 1/8" stereo jack, for using headphones or recording.
- AUX IN: 1/8" stereo jack, for connecting an external music player.
- FX LOOP SEND:
- 4 1/4" mono jack, connect to your effects input jack. (The Effects Loop is a patch point between the pre-amp and power amp).
- FX LOOP RETURN: 1/4" mono jack, connect to your effects output jack.
- 6 SPEAKER OUTPUT: