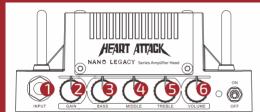

## Front Panel

- 1. INPUT: 1/4" mono jack to plug in your guitar.
- 2. GAIN: Controls the gain level.
- 3. BASS: Controls the low frequency response.
- 4. MIDDLE: Controls the mid frequency response.
- 5. TREBLE: Controls the high frequency response.
- 6. VOLUME: Controls the output volume.